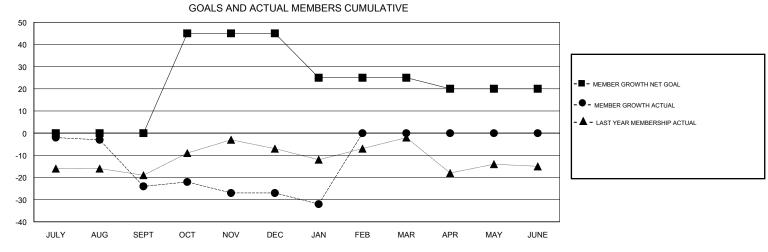

## MICHAEL MOLENDA **LOCATION NORTH DAKOTA GMT CA** Clubs Members RESULTS FOR 2017-2018 RESULTS FOR 2017-2018 NEW CLUB GOAL NEW CLUBS DROPPED CLUBS MEMBER GROWTH NET MEMBER GROWTH DROPPED QUARTER QUARTER GOAL ACTUAL MEMBERS ACTUAL (including transfers) 0 0 0 0 17 37 JULY/AUG/SEPT JULY/AUG/SEPT 0 45 24 25 OCT/NOV/DEC OCT/NOV/DEC 0 0 0 -20 20 18 JAN/FEB/MAR JAN/FEB/MAR 0 0 0 -5 0 0 APR/MAY/JUNE APR/MAY/JUNE